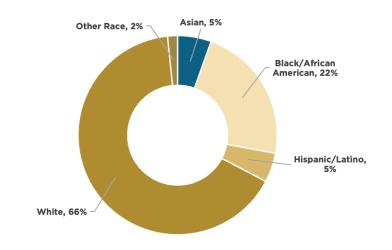

## Detroit - Warren - Dearborn, MI Metro Area

AA & NHPI Poverty Ranking: 20

**Demographics** 

| <b>Total Population</b> | 4,365,205           |  |
|-------------------------|---------------------|--|
| Asian                   | 251,331             |  |
| NHPI                    | 5,143               |  |
| Est. in Poverty         | 584,937             |  |
| Asian                   | 22,871              |  |
| NHPI                    | *data not available |  |
| Poverty Rate            | 13.4%               |  |
| US Average              | 11.5%               |  |
| Asian                   | 9.1%                |  |
| NHPI                    | data not available  |  |