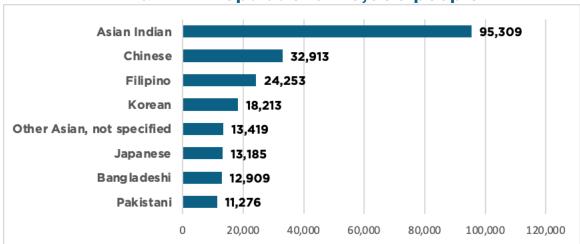

| Homeownership Rate      | 71.4%                 | 65.4%    |
| Asian                   | 68.5%                 |          |
| NHPI                    | data not<br>available |          |
| % Mortgage-Burdened     | 23.9%                 | 27.6%    |
| Asian                   | 21.7%                 |          |
| NHPI                    | data not<br>available |          |
| Median Gross Rent       | \$1,051               | \$1,191  |
| Asian                   | \$1,246               |          |
| NHPI                    | data not<br>available |          |
| % Rent-Burdened         | 49.8%                 | 51.1%    |
| Asian                   | 24.0%                 |          |
| NHPI                    | data not<br>available |          |

#### AA & NHPI Populations >10,000 people



#### AA & NHPI Populations 1,000 - 10,000 people



### AA & NHPI Populations 500 - 1,000 people