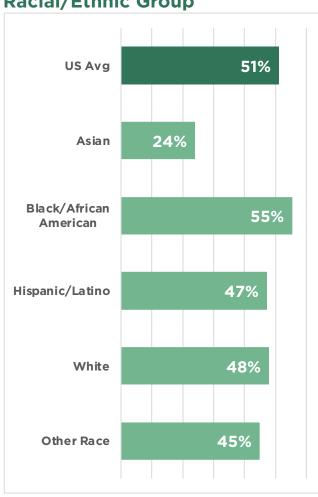

# Percent Rent-Burdened by Racial/Ethnic Group

#### **Economic Characteristics**

|                         | MSA                   | US       |
|-------------------------|-----------------------|----------|
| Median Household Income | \$67,153              | \$69,717 |
| Asian                   | \$103,971             |          |
| NHPI                    | data not<br>available |          |
| Homeownership Rate      | 71.4%                 | 65.4%    |
| Asian                   | 68.5%                 |          |
| NHPI                    | data not<br>available |          |
| % Mortgage-Burdened     | 23.9%                 | 27.6%    |
| Asian                   | 21.7%                 |          |
| NHPI                    | data not<br>available |          |
| Median Gross Rent       | \$1,051               | \$1,191  |
| Asian                   | \$1,246               |          |
| NHPI                    | data not<br>available |          |
| % Rent-Burdened         | 49.8%                 | 51.1%    |
| Asian                   | 24.0%                 |          |
| NHPI                    | data not<br>available |          |