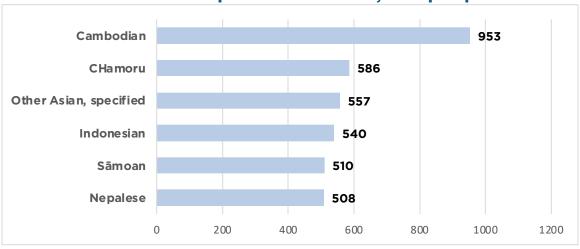

|          |
| NHPI                    | data not<br>available |          |
| % Mortgage-Burdened     | 23.9%                 | 27.6%    |
| Asian                   | 21.7%                 |          |
| NHPI                    | data not<br>available |          |
| Median Gross Rent       | \$1,051               | \$1,191  |
| Asian                   | \$1,246               |          |
| NHPI                    | data not<br>available |          |
| % Rent-Burdened         | 49.8%                 | 51.1%    |
| Asian                   | 24.0%                 |          |
| NHPI                    | data not<br>available |          |

#### AA & NHPI Populations >10,000 people



#### AA & NHPI Populations 1,000 - 10,000 people



### AA & NHPI Populations 500 - 1,000 people