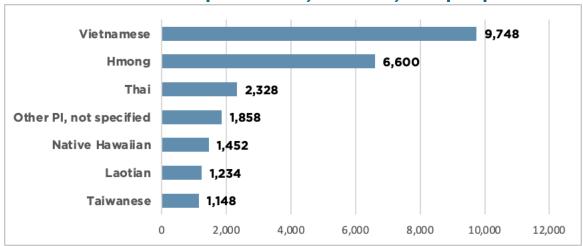

65.4%    |
| Asian                   | 68.5%                 |          |
| NHPI                    | data not<br>available |          |
| % Mortgage-Burdened     | 23.9%                 | 27.6%    |
| Asian                   | 21.7%                 |          |
| NHPI                    | data not<br>available |          |
| Median Gross Rent       | \$1,051               | \$1,191  |
| Asian                   | \$1,246               |          |
| NHPI                    | data not<br>available |          |
| % Rent-Burdened         | 49.8%                 | 51.1%    |
| Asian                   | 24.0%                 |          |
| NHPI                    | data not<br>available |          |

#### AA & NHPI Populations >10,000 people



#### AA & NHPI Populations 1,000 - 10,000 people



### AA & NHPI Populations 500 - 1,000 people