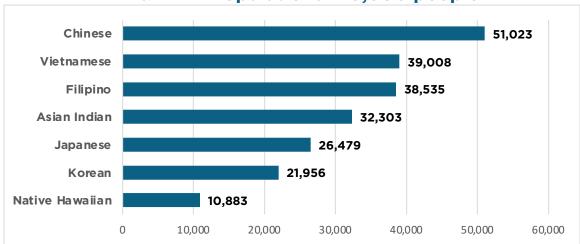

| Homeownership Rate      | 62.0%                 | 65.4%    |
| Asian                   | 62.9%                 |          |
| NHPI                    | data not<br>available |          |
| % Mortgage-Burdened     | 28.4%                 | 27.6%    |
| Asian                   | 25.6%                 |          |
| NHPI                    | data not<br>available |          |
| Median Gross Rent       | \$1,443               | \$1,191  |
| Asian                   | \$1,486               |          |
| NHPI                    | data not<br>available |          |
| % Rent-Burdened         | 51.6%                 | 51.1%    |
| Asian                   | 50.3%                 |          |
| NHPI                    | data not<br>available |          |

#### AA & NHPI Populations >10,000 people



#### AA & NHPI Populations 2,500 - 10,000 people



### AA & NHPI Populations 500 - 2,500 people