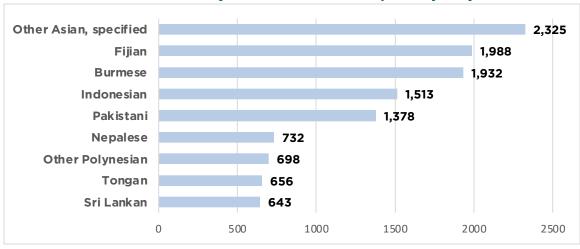

|          |
| NHPI                    | data not<br>available |          |
| % Mortgage-Burdened     | 28.4%                 | 27.6%    |
| Asian                   | 25.6%                 |          |
| NHPI                    | data not<br>available |          |
| Median Gross Rent       | \$1,443               | \$1,191  |
| Asian                   | \$1,486               |          |
| NHPI                    | data not<br>available |          |
| % Rent-Burdened         | 51.6%                 | 51.1%    |
| Asian                   | 50.3%                 |          |
| NHPI                    | data not<br>available |          |

#### AA & NHPI Populations >10,000 people



#### AA & NHPI Populations 2,500 - 10,000 people



### AA & NHPI Populations 500 - 2,500 people