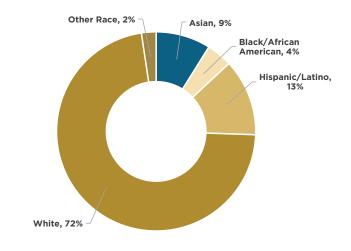

#### **Demographics**

| Total Population | 2,510,696           |  |
|------------------|---------------------|--|
| Asian            | 242,928             |  |
| NHPI             | 30,612              |  |
| Est. in Poverty  | 251,070             |  |
| Asian            | 21,378              |  |
| NHPI             | *data not available |  |
| Poverty Rate     | 10.0%               |  |
| US Average       | 11.5%               |  |
| Asian            | 8.8%                |  |
| NHPI             | data not available  |  |