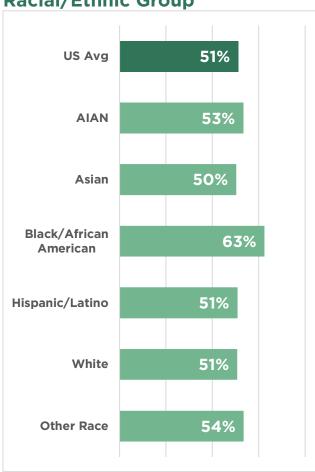

# Percent Rent-Burdened by Racial/Ethnic Group

#### **Economic Characteristics**

|                         | MSA                   | US       |
|-------------------------|-----------------------|----------|
| Median Household Income | \$83,943              | \$69,717 |
| Asian                   | \$99,796              |          |
| NHPI                    | data not<br>available |          |
| Homeownership Rate      | 62.0%                 | 65.4%    |
| Asian                   | 62.9%                 |          |
| NHPI                    | data not<br>available |          |
| % Mortgage-Burdened     | 28.4%                 | 27.6%    |
| Asian                   | 25.6%                 |          |
| NHPI                    | data not<br>available |          |
| Median Gross Rent       | \$1,443               | \$1,191  |
| Asian                   | \$1,486               |          |
| NHPI                    | data not<br>available |          |
| % Rent-Burdened         | 51.6%                 | 51.1%    |
| Asian                   | 50.3%                 |          |
| NHPI                    | data not<br>available |          |