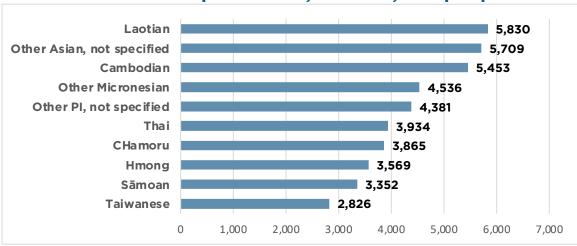

#### AA & NHPI Populations 2,500 - 10,000 people

### AA & NHPI Populations 500 - 2,500 people